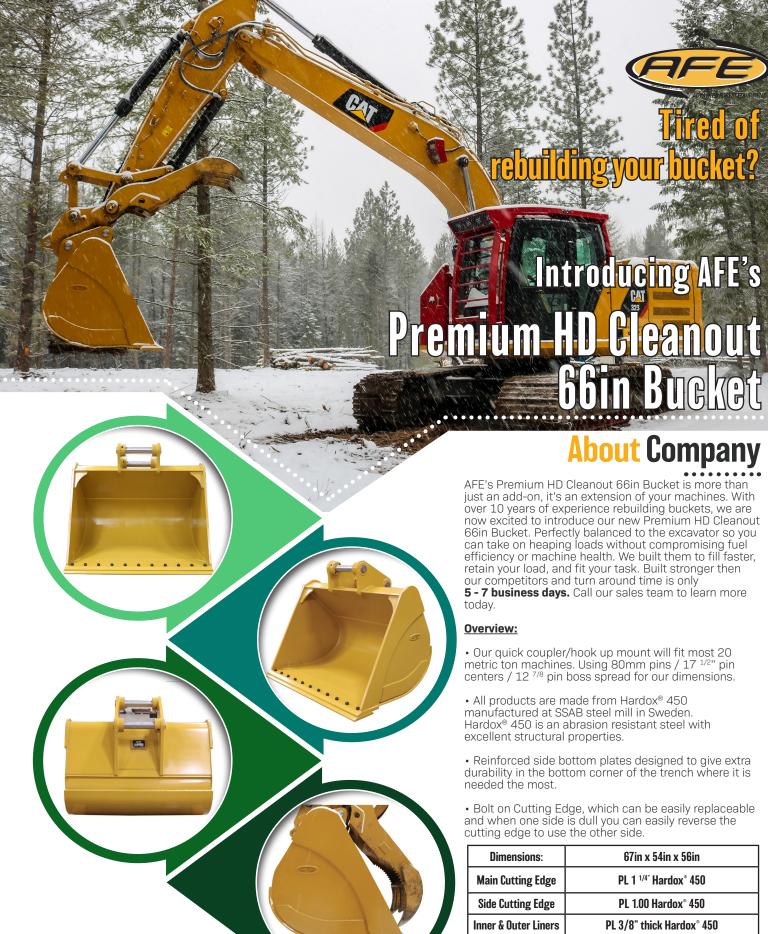

AFE's Premium HD Cleanout 66in Bucket is more than just an add-on, it's an extension of your machines. With over 10 years of experience rebuilding buckets, we are now excited to introduce our new Premium HD Cleanout 66in Bucket. Perfectly balanced to the excavator so you can take on heaping loads without compromising fuel efficiency or machine health. We built them to fill faster, retain your load, and fit your task. Built stronger then

5 - 7 business days. Call our sales team to learn more

- Reinforced side bottom plates designed to give extra durability in the bottom corner of the trench where it is needed the most.
- Bolt on Cutting Edge, which can be easily replaceable and when one side is dull you can easily reverse the

| Dimensions:          | 67in x 54in x 56in                                   |
|----------------------|------------------------------------------------------|
| Main Cutting Edge    | PL 1 <sup>1/4"</sup> Hardox <sup>®</sup> 450         |
| Side Cutting Edge    | PL 1.00 Hardox* 450                                  |
| Inner & Outer Liners | PL 3/8" thick Hardox <sup>®</sup> 450                |
| Capacity:            | 1.5 yd³                                              |
| Weight:              | 2,614 lbs                                            |
| Interface:           | Pin-on or Pin Grabber Coupler                        |
| Edge Type:           | Bolt on Cutting Edge<br>(Replaceable and Reversible) |